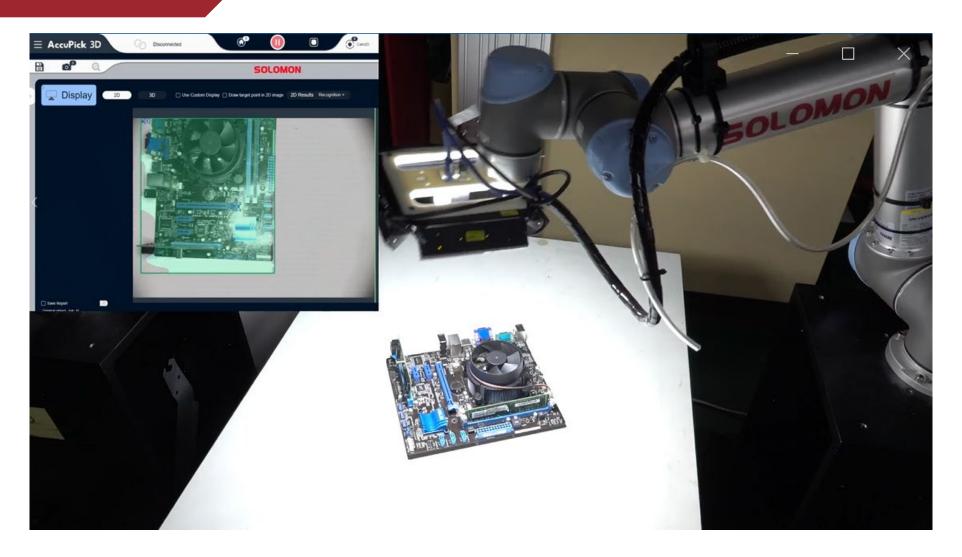

tches, misalignment, watermarks, residual material, particles
- Benefits of the SOLOMON Solution
  - Expands the range of defect detection, overcoming traditional inspection challenges.
  - Improves screening yield by 5-6%, saving product recall costs and enhancing brand reputation.
  - Traditionally, 70% of manpower is dedicated to inspection on production lines; our solution helps clients reduce labor costs.













# Solvision

### **Chicken Nugget Defect Inspection**

- Simultaneously distinguishes defects in different orientations and types (black or brown oil residues, overlapping connections, dark surfaces).
- Combines AOI (Automated Optical Inspection) for precise positioning and uses robotic arms for sorting and removal.





# **Solvision**

### **Server Board Inspection**





# Vision products

Intelligent Automation Solutions | Augmented Intelligence Solutions

Industrial 3D Camera | Deep Learning Software | AR-Powered Al Platform

AccuPick

SolMotion

**SolVision** 

**META-aivi** 









**RANDOM BIN PICKING** 

**VISION GUIDED ROBOT** 

DEEP LEARNING FOR INSPECTION

**AR+AI SOLUTIONS** 

### **Meta-aivi**

**Core Structure Data input AR Glasses** Model **Solomon Al Configuration SOLOMON** *inside* **IP Cam** [Annotation] Tablet/Phone **USB / Wi-Fi Feed result Training** Server **Drones SOLOMON** *inside* Detection [Inferencing] **Transmit image AGV** 5G / Wi-Fi 1. JSON **SOLOMON** *inside* **API** [Capturing] 3. Excel (csv) Dashboard CMS **Email** Resume 



# **Meta-aivi**

Industry Wind turbine blade component detachment detection

Inspection