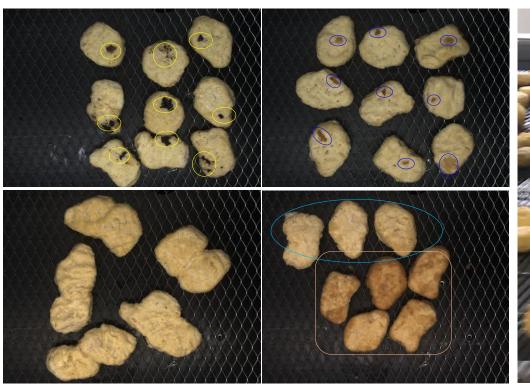

### **Chicken Nugget Defect Inspection**

- Simultaneously distinguishes defects in different orientations and types (black or brown oil residues, overlapping connections, dark surfaces).
- Combines AOI (Automated Optical Inspection) for precise positioning and uses robotic arms for sorting and removal.