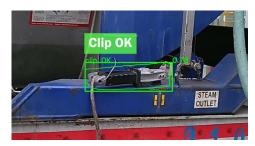

#### **Petrochemistry** Chemical Tank Injection SOP Validation

Inspection

1. Verify if sleepers are in correct place

2. Confirm the ground wire position

3. Confirm the grounding box has green light on

Solomon AI employs a multi-stage safety validation process across various sections of the factory, in line with the current trend of digital checklists that integrates an electronic internal system.