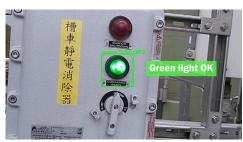

#### **Petrochemistry** Chemical Tank Injection SOP Validation

Inspection

1. Verify if sleepers are in correct place

2. Confirm the ground wire position

3. Confirm the grounding box has green light on

Solomon AI employs a multi-stage safety validation process across various sections of the factory, in line with the current trend of digital checklists that integrates an electronic internal system.