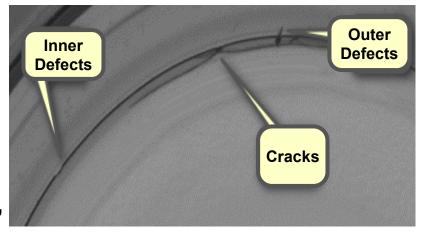

#### **Contact Lens Defect Inspection**

- Types of Contact Lens Defects
  - Inner and outer defects, air bubbles, cracks, scratches, misalignment, watermarks, residual material, particles
- Benefits of the SOLOMON Solution
  - Expands the range of defect detection, overcoming traditional inspection challenges.
  - Improves screening yield by 5-6%, saving product recall costs and enhancing brand reputation.
  - Traditionally, 70% of manpower is dedicated to inspection on production lines; our solution helps clients reduce labor costs.