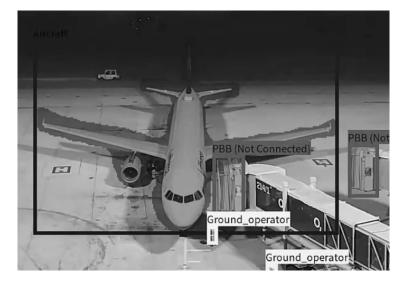

### Airport Apron Management

Solomon Al tracks the duration of operations such as landing, baggage handling, refueling, air bridge connection, catering replenishment, and others, providing management with data for work efficiency analysis.