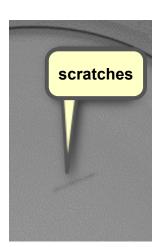

#### **Contact Lens Defect Inspection**

- Types of Contact Lens Defects
  - Inner and outer defects, air bubbles, cracks, scratches, misalignment, watermarks, residual material, particles
- Benefits of the SOLOMON Solution
  - Expands the range of defect detection, overcoming traditional inspection challenges.
  - Improves screening yield by 5-6%, saving product recall costs and enhancing brand reputation.
  - Traditionally, 70% of manpower is dedicated to inspection on production lines; our solution helps clients reduce labor costs.