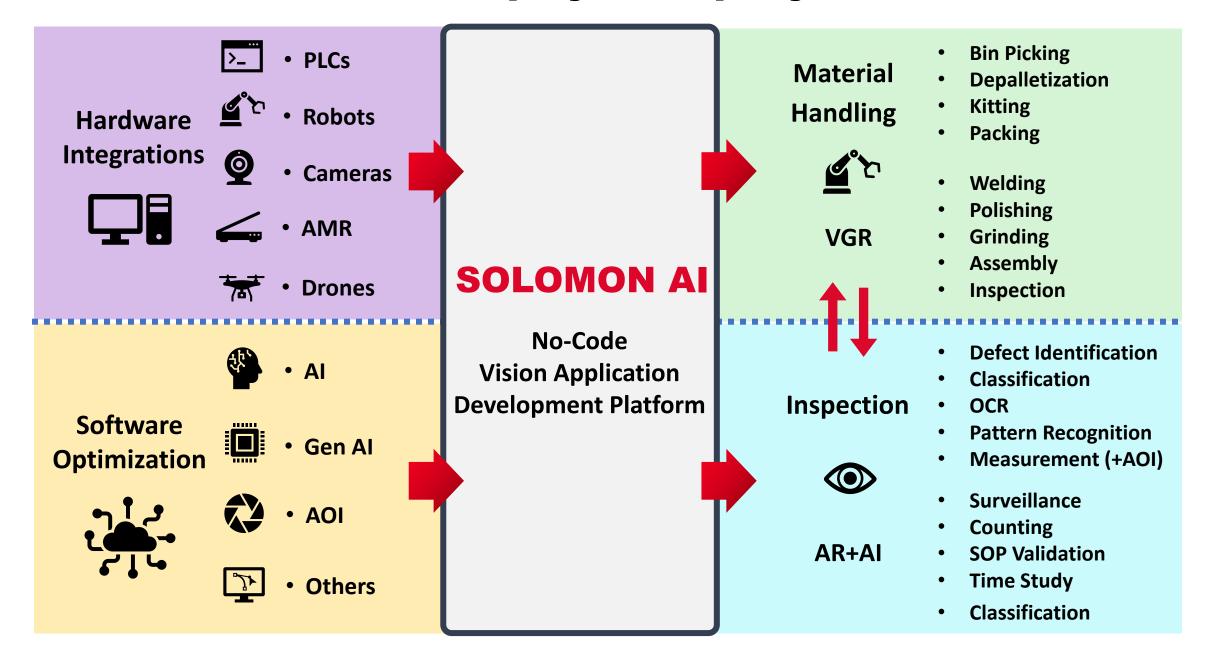

# **SOLOMON** Customize & Deploy Al Rapidly with Ease

# **Vision products**

Intelligent Automation Solutions | Augmented Intelligence Solutions

Industrial 3D Camera | Deep Learning Software | AR-Powered Al Platform

**AccuPick** 

**SolMotion** 

**SolVision** 

**META**-aivi

**RANDOM BIN PICKING** 

**VISION GUIDED ROBOT** 

DEEP LEARNING FOR INSPECTION

**AR+AI SOLUTIONS** 

# Vision products

Intelligent Automation Solutions | Augmented Intelligence Solutions

Industrial 3D Camera | Deep Learning Software | AR-Powered Al Platform

AccuPick

SolMotion

SolVision

**META-aivi** 

**RANDOM BIN PICKING** 

**VISION GUIDED ROBOT** 

DEEP LEARNING FOR INSPECTION

**AR+AI SOLUTIONS** 