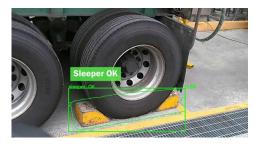

#### **Petrochemistry** Chemical Tank Injection SOP Validation

Inspection

1. Verify if sleepers are in correct place

2. Confirm the ground wire position

3. Confirm the grounding box has green light on

Solomon AI employs a multi-stage safety validation process across various sections of the factory, in line with the current trend of digital checklists that integrates an electronic internal system.