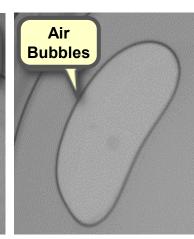

#### **Contact Lens Defect Inspection**

- Types of Contact Lens Defects
  - Inner and outer defects, air bubbles, cracks, scratches, misalignment, watermarks, residual material, particles
- Benefits of the SOLOMON Solution
  - Expands the range of defect detection, overcoming traditional inspection challenges.
  - Improves screening yield by 5-6%, saving product recall costs and enhancing brand reputation.
  - Traditionally, 70% of manpower is dedicated to inspection on production lines; our solution helps clients reduce labor costs.