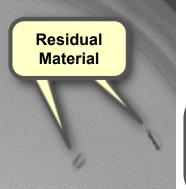

#### **Contact Lens Defect Inspection**

- Types of Contact Lens Defects
  - Inner and outer defects, air bubbles, cracks, scratches, misalignment, watermarks, residual material, particles
- Benefits of the SOLOMON Solution
  - Expands the range of defect detection, overcoming traditional inspection challenges.
  - Improves screening yield by 5-6%, saving product recall costs and enhancing brand reputation.
  - Traditionally, 70% of manpower is dedicated to inspection on production lines; our solution helps clients reduce labor costs.