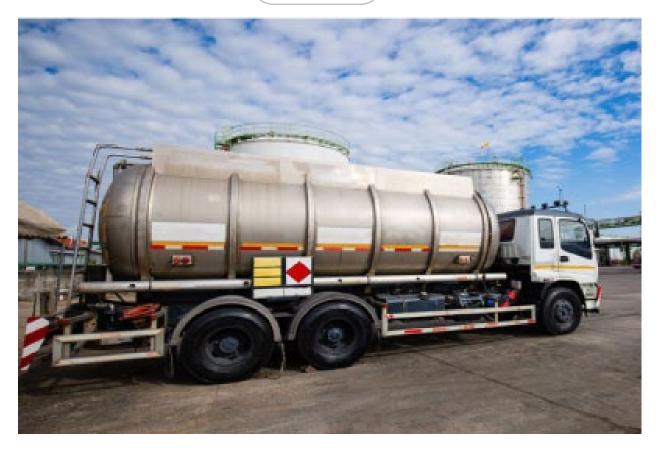

#### **Petrochemistry** Chemical Tank Injection SOP Validation

Inspection

1. Verify if sleepers are in correct place

2. Confirm the ground wire position

3. Confirm the grounding box has green light on

Solomon AI employs a multi-stage safety validation process across various sections of the factory, in line with the current trend of digital checklists that integrates an electronic internal system.