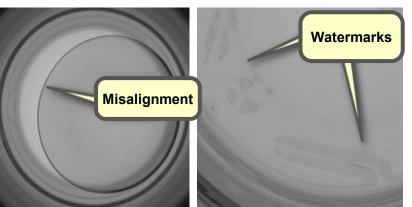

#### **Contact Lens Defect Inspection**

- Types of Contact Lens Defects
  - Inner and outer defects, air bubbles, cracks, scratches, misalignment, watermarks, residual material, particles
- Benefits of the SOLOMON Solution
  - Expands the range of defect detection, overcoming traditional inspection challenges.
  - Improves screening yield by 5-6%, saving product recall costs and enhancing brand reputation.
  - Traditionally, 70% of manpower is dedicated to inspection on production lines; our solution helps clients reduce labor costs.