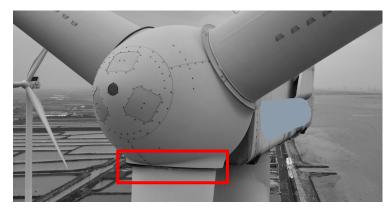

# **Meta-aivi**

Industry Wind turbine blade component detachment detection

Inspection