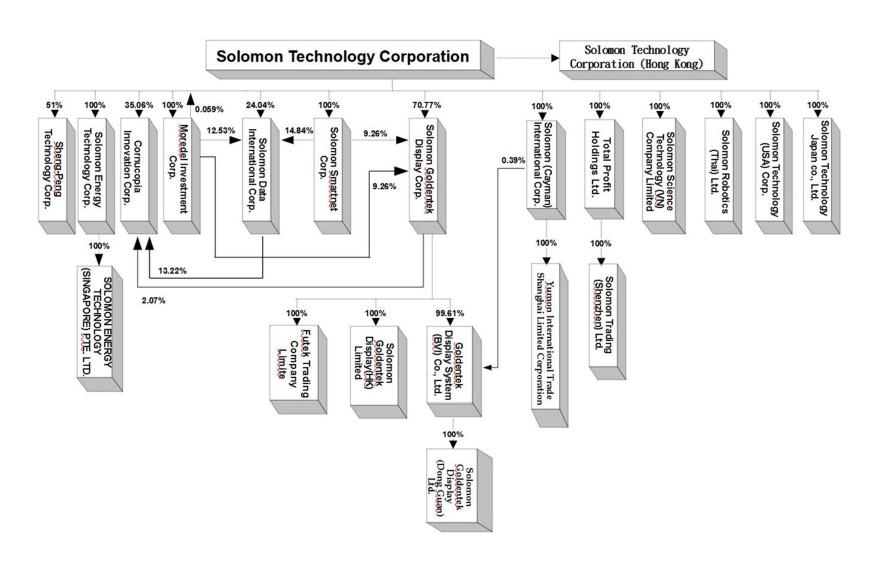

#### — · Overview of associates :

Associate Organization Chart: December 31, 2024